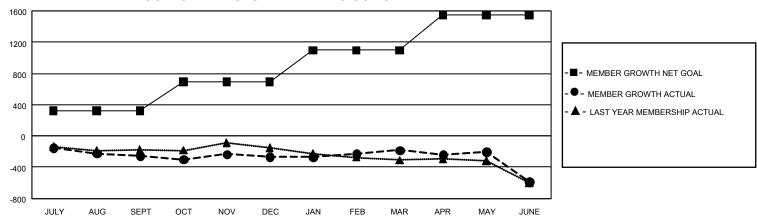

## GMT Constitutional Area 4, Group B

REPORT DOES NOT INCLUDE CLUBS IN UNDISTRICTED AREAS.

| Clubs                 |               |           |               | Members               |                          |                         |                                                    |
|-----------------------|---------------|-----------|---------------|-----------------------|--------------------------|-------------------------|----------------------------------------------------|
| RESULTS FOR 2022-2023 |               |           |               | RESULTS FOR 2022-2023 |                          |                         |                                                    |
| QUARTER               | NEW CLUB GOAL | NEW CLUBS | DROPPED CLUBS | QUARTER ME            | EMBER GROWTH NET<br>GOAL | MEMBER GROWTH<br>ACTUAL | DROPPED MEMBERS<br>ACTUAL (including<br>transfers) |
| JULY/AUG/SEPT         | 15            | 1         | 4             | JULY/AUG/SEPT         | 322                      | 591                     | 784                                                |
| OCT/NOV/DEC           | 12            | 3         | 2             | OCT/NOV/DEC           | 368                      | 815                     | 743                                                |
| JAN/FEB/MAR           | 18            | 3         | 3             | JAN/FEB/MAR           | 407                      | 940                     | 800                                                |
| APR/MAY/JUNE          | 30            | 3         | 9             | APR/MAY/JUNE          | 449                      | 1,118                   | 1,414                                              |

## GOALS AND ACTUAL MEMBERS CUMULATIVE

| DROPPED CLUBS: 18 |       | 1,401 CLUBS OF 2,127 ADDED<br>1 OR MORE NEW MEMBERS | GENDER DISTRIBUTION       |                 |  |
|-------------------|-------|-----------------------------------------------------|---------------------------|-----------------|--|
|                   |       |                                                     | MALE                      | 58,449 (83.53%) |  |
|                   |       |                                                     | FEMALE                    | 11,509 (16.45%) |  |
| DROPPED MEMBERS   |       |                                                     | NON BINARY                | 0 (0.00%)       |  |
| DECEASED          | 863   |                                                     | PREFER NOT TO ANSWER      | 14 (0.02%)      |  |
| CLUB CANCELLED    | 125   |                                                     | TOTAL FAMILY UNIT MEMBERS | s 784           |  |
| OTHER             | 2,747 | CLICK HERE FOR                                      |                           |                 |  |
| TOTAL             | 3,735 | CUMULATIVE MEMBERSHIP  DATA                         | FAMILY MEMBERS PAYING HA  | LF DUES 355     |  |