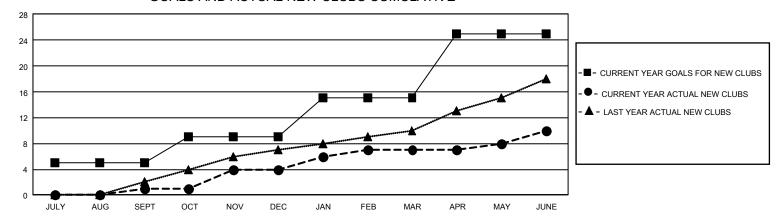

## GMT Constitutional Area 4, Group B

REPORT DOES NOT INCLUDE CLUBS IN UNDISTRICTED AREAS.

| Clubs                 |               |           |               | Members               |                          |                         |                                                    |
|-----------------------|---------------|-----------|---------------|-----------------------|--------------------------|-------------------------|----------------------------------------------------|
| RESULTS FOR 2022-2023 |               |           |               | RESULTS FOR 2022-2023 |                          |                         |                                                    |
| QUARTER               | NEW CLUB GOAL | NEW CLUBS | DROPPED CLUBS | QUARTER ME            | EMBER GROWTH NET<br>GOAL | MEMBER GROWTH<br>ACTUAL | DROPPED MEMBERS<br>ACTUAL (including<br>transfers) |
| JULY/AUG/SEPT         | 15            | 1         | 4             | JULY/AUG/SEPT         | 322                      | 591                     | 784                                                |
| OCT/NOV/DEC           | 12            | 3         | 2             | OCT/NOV/DEC           | 368                      | 815                     | 743                                                |
| JAN/FEB/MAR           | 18            | 3         | 3             | JAN/FEB/MAR           | 407                      | 940                     | 800                                                |
| APR/MAY/JUNE          | 30            | 3         | 9             | APR/MAY/JUNE          | 449                      | 1,118                   | 1,414                                              |

## GOALS AND ACTUAL NEW CLUBS CUMULATIVE